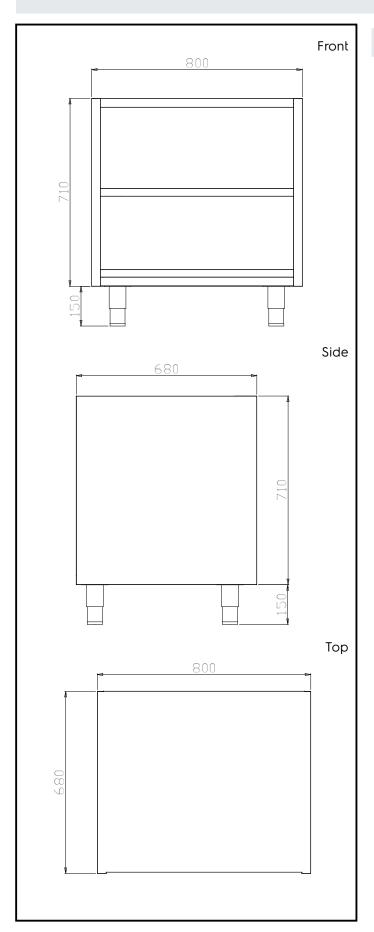

### **Key Information:**

Cabinet width:

121812 (TERG8)730 mmCabinet depth:675 mmCabinet height:640 mmExternal dimensions, Width:800 mmExternal dimensions, Depth:680 mmExternal dimensions, Height:860 mm

**Net weight:** ISO 9001; ISO 14001 kg